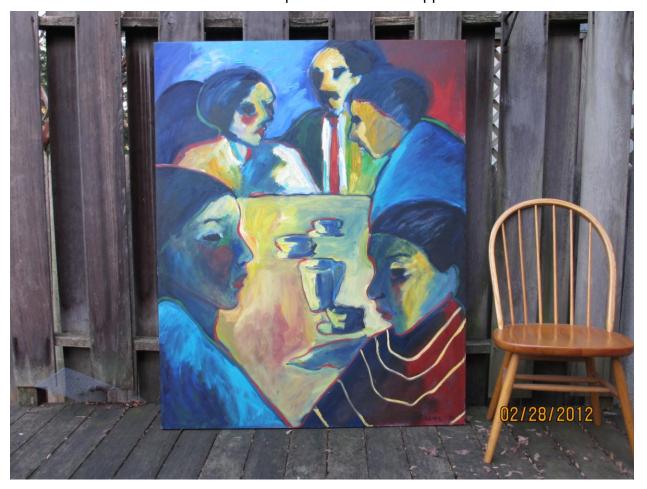

## Oil Painting - Large 5 feet tall and 4 feet wide. Unframed with painted canvas wrapped around frame

High quality image (1.5 mB) at http://gfineman.com/art/Large(5x4feet)PaintingSunlight.jpg

High quality image (1.8 mB) at http://gfineman.com/art/LargePainting\_Signature.jpg