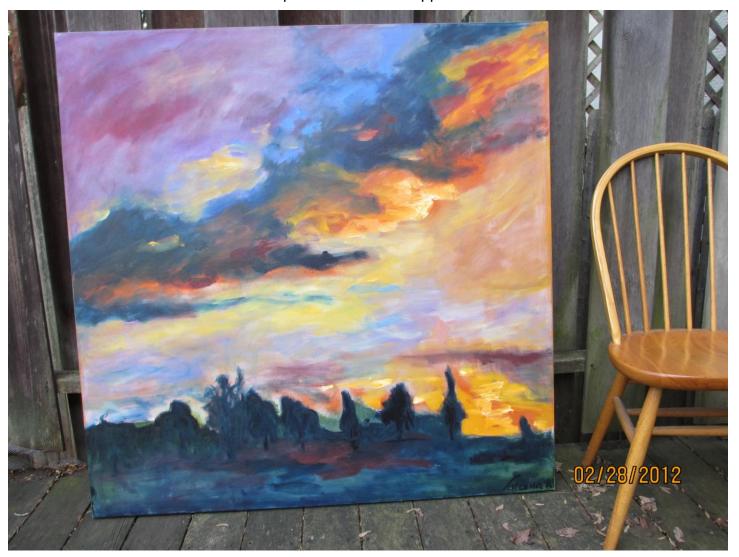

## Oil Painting - Medium 4 feet tall and 4 feet wide. Unframed with painted canvas wrapped around frame

High quality image (2.8 mB) at http://gfineman.com/art/Medium-(4x4feet)Sunlight.jpg

High quality image (4.5 mB) at http://gfineman.com/art/Medium-Signature.jpg