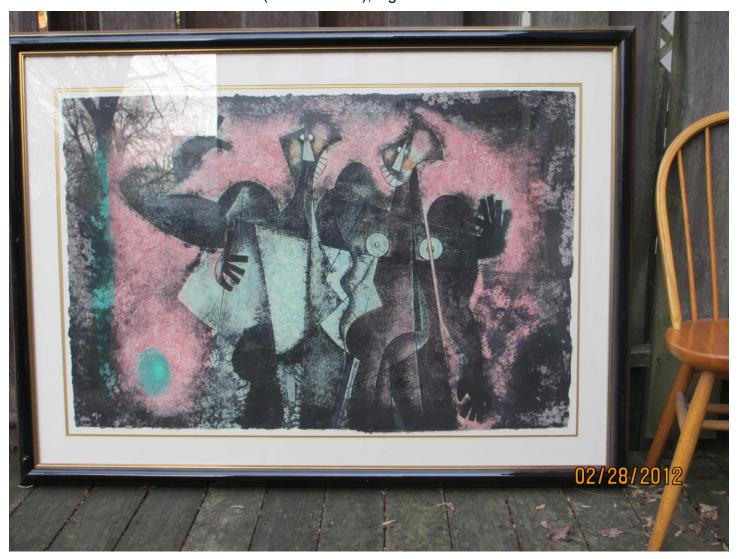

Print - Small 43 inches tall and 50 inches wide (frame). Framed (43x50 inches), signed and numbered

High quality image (3.0 mB) at http://gfineman.com/art/Small-Framed\_(43x50\_inches).jpg

High quality image (1.25.mB) at http://gfineman.com/art/Small-Print\_Number.jpg