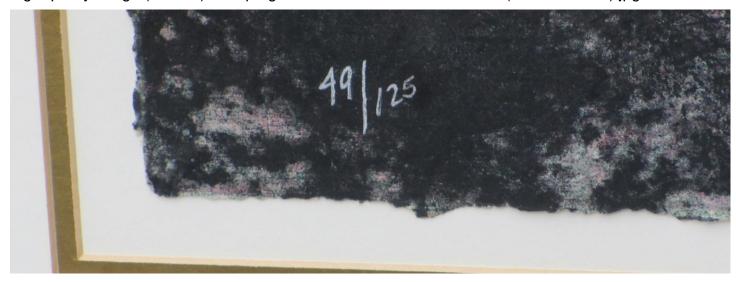

Print - Small 43 inches tall and 50 inches wide (frame). Framed (43x50 inches), signed and numbered

High quality image (3.0 mB) at http://gfineman.com/art/Small-Framed\_(43x50\_inches).jpg

High quality image (1.25.mB) at http://gfineman.com/art/Small-Print\_Number.jpg